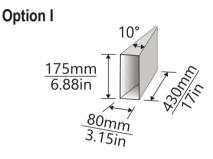

#### **PARAMETERS**

| Height                      | 201cm / 79.13in                                                                            |
|-----------------------------|--------------------------------------------------------------------------------------------|
| Width                       | 110cm / 43.31in                                                                            |
| Depth                       | 100,2cm / 39.45in                                                                          |
| Number of bins in option I  | 252                                                                                        |
| Bins dimension in option I  | 16 x 17,5 cm                                                                               |
| Number of bins in option II | 126                                                                                        |
| Bins dimension in option II | 8 x 17,5 cm                                                                                |
| Device weight               | 444 kg                                                                                     |
| Network connection          | Ethernet connection, Wi-Fi, mobile internet (work possibility without internet connection) |
| Supply voltage              | 230 V                                                                                      |
| Power consumption           | Standby - max. 37W;<br>at max. load does<br>not exceed 64W                                 |

## **BINS**

TWO BINS IN ONE ON THE SAME LEVEL