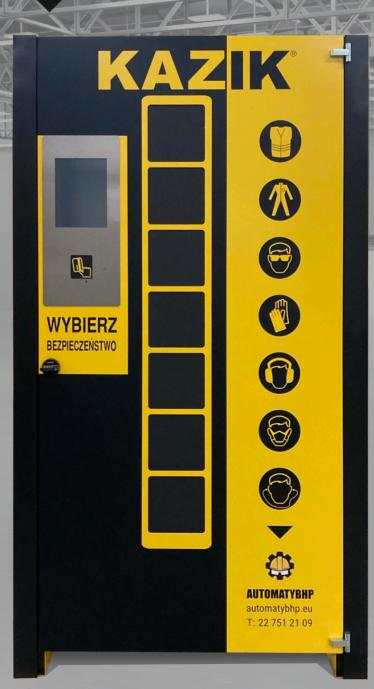

#### SHORT DESCRIPTION

PPE vending machine **KAZIK** is a compilation of a vending machine and management software. This system solves the issues of management and distribution of Personal Protection Equipment (PPE), especially in the workplace. In the Automatic version the locker doors are opened automatically.

#### BENEFITS

- Secure and availability of articles
- 24 hours a day, 7 days a week
- Reduced consumption
- CONTROLLED acquiring of single or packaged articles
- Availability of articles near the workplace
- Ability to set limits
- · Employee supervision
- and many others...