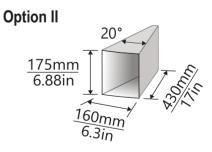

#### **PARAMETERS**

| Height                      | 201cm / 79.13in                                                                            |
|-----------------------------|--------------------------------------------------------------------------------------------|
| Width                       | 110cm / 43.31in                                                                            |
| Depth                       | 100,2cm / 39.45in                                                                          |
| Number of bins in option I  | 252                                                                                        |
| Bins dimension in option I  | 16 x 17,5 cm                                                                               |
| Number of bins in option II | 126                                                                                        |
| Bins dimension in option II | 8 x 17,5 cm                                                                                |
| Device weight               | 444 kg                                                                                     |
| Network connection          | Ethernet connection, Wi-Fi, mobile internet (work possibility without internet connection) |
| Supply voltage              | 230 V                                                                                      |
| Power consumption           | Standby - max. 37W;<br>at max. load does<br>not exceed 64W                                 |

## **BINS**

TWO BINS IN ONE ON THE SAME LEVEL