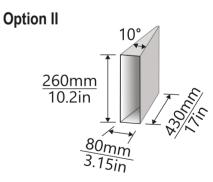

#### **PARAMETERS**

| FANAMETERS                  |                                                                                            |
|-----------------------------|--------------------------------------------------------------------------------------------|
| Height                      | 201cm / 79.13in                                                                            |
| Width                       | 99cm / 38.98in                                                                             |
| Depth                       | 89,2cm / 35.12in                                                                           |
| Number of bins in option I  | 90                                                                                         |
| Bins dimension in option I  | 16 x 26 cm                                                                                 |
| Number of bins in option II | 180                                                                                        |
| Bins dimension in option II | 8 x 26 cm                                                                                  |
| Device weight               | 360 kg                                                                                     |
| Network connection          | Ethernet connection, Wi-Fi, mobile internet (work possibility without internet connection) |
| Supply voltage              | 230 V                                                                                      |
| Power consumption           | Standby - max. 37W;<br>at max. load does<br>not exceed 64W                                 |

## **BINS**