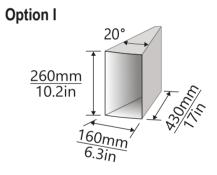

#### **PARAMETERS**

| FANAMETERS                  |                                                                                            |
|-----------------------------|--------------------------------------------------------------------------------------------|
| Height                      | 201cm / 79.13in                                                                            |
| Width                       | 99cm / 38.98in                                                                             |
| Depth                       | 89,2cm / 35.12in                                                                           |
| Number of bins in option I  | 90                                                                                         |
| Bins dimension in option I  | 16 x 26 cm                                                                                 |
| Number of bins in option II | 180                                                                                        |
| Bins dimension in option II | 8 x 26 cm                                                                                  |
| Device weight               | 360 kg                                                                                     |
| Network connection          | Ethernet connection, Wi-Fi, mobile internet (work possibility without internet connection) |
| Supply voltage              | 230 V                                                                                      |
| Power consumption           | Standby - max. 37W;<br>at max. load does<br>not exceed 64W                                 |

## **BINS**