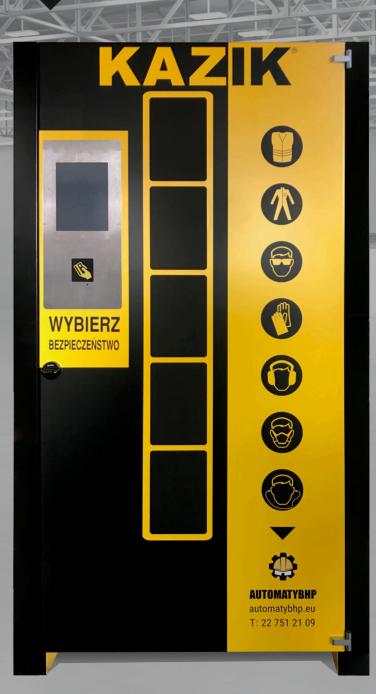

# KAZIK 5

#### SHORT DESCRIPTION

PPE vending machine **KAZIK** is a compilation of a vending machine and management software. This system solves the issues of management and distribution of Personal Protection Equipment (PPE), especially in the workplace. In the Automatic version the locker doors are opened automatically.

### **BENEFITS**

- Secure and availability of articles
- 24 hours a day, 7 days a week
- Reduced consumption
- CONTROLLED acquiring of single or packaged articles
- Availability of articles near the workplace
- Ability to set limits
- Employee supervision
- and many others...