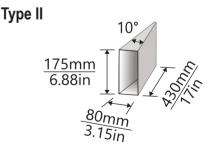

## PARAMETERS

| Height                    | 201cm / 79.13in                                                                                |     |
|---------------------------|------------------------------------------------------------------------------------------------|-----|
| Width                     | 110cm / 43.31in                                                                                |     |
| Depth                     | 100,2cm / 39.45in                                                                              |     |
| Number of bins in type I  | 468                                                                                            |     |
| Bins dimension in type I  | 8 x 8 cm                                                                                       |     |
| Number of bins in type II | 36                                                                                             |     |
| Bins dimension in type II | 8 x17,5cm                                                                                      |     |
| Device weight             | 432 kg                                                                                         |     |
| Network connection        | Ethernet connection, Wi-Fi,<br>mobile internet (work possibili<br>without internet connection) | ity |
| Supply voltage            | 230 V                                                                                          |     |
| Power consumption         | Standby - max. 37W;<br>at max. load does<br>not exceed 64W                                     |     |

BINS