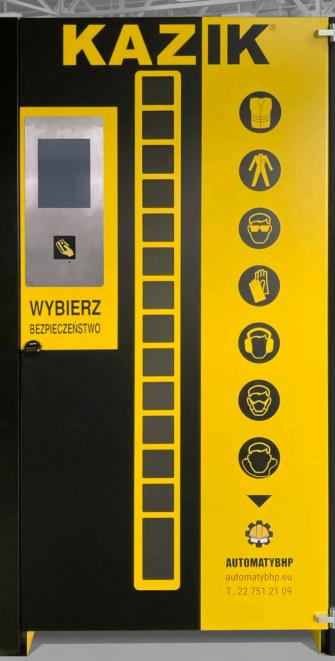

# KAZIK 14

www.automatybhp.eu

### **SHORT DESCRIPTION**

PPE vending machine **KAZIK** is a compilation of a vending machine and management software. This system solves the issues of management and distribution of Personal Protection Equipment (PPE), especially in the workplace. In the Automatic version the locker doors are opened automatically.

### BENEFITS

- Secure and availability of articles
- 24 hours a day, 7 days a week
- Reduced consumption
- CONTROLLED acquiring of single or packaged articles
- Availability of articles near the workplace
- Ability to set limits
- Employee supervision
- and many others...