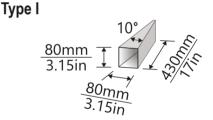

## PARAMETERS

| Height                    | 201cm / 79.13in                                                                                |     |
|---------------------------|------------------------------------------------------------------------------------------------|-----|
| Width                     | 110cm / 43.31in                                                                                |     |
| Depth                     | 100,2cm / 39.45in                                                                              |     |
| Number of bins in type I  | 468                                                                                            |     |
| Bins dimension in type I  | 8 x 8 cm                                                                                       |     |
| Number of bins in type II | 36                                                                                             |     |
| Bins dimension in type II | 8 x17,5cm                                                                                      |     |
| Device weight             | 432 kg                                                                                         |     |
| Network connection        | Ethernet connection, Wi-Fi,<br>mobile internet (work possibili<br>without internet connection) | ity |
| Supply voltage            | 230 V                                                                                          |     |
| Power consumption         | Standby - max. 37W;<br>at max. load does<br>not exceed 64W                                     |     |

BINS