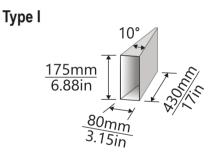

### **PARAMETERS**

| Height                    | 201cm / 79.13in                                                                            |
|---------------------------|--------------------------------------------------------------------------------------------|
| Width                     | 110cm / 43.31in                                                                            |
| Depth                     | 100,2cm / 39.45in                                                                          |
| Number of bins in type I  | 36                                                                                         |
| Bins dimension in type I  | 8 x 17,5cm                                                                                 |
| Number of bins in type II | 396                                                                                        |
| Bins dimension in type II | 8 x 8 cm                                                                                   |
| Device weight             | 415 kg                                                                                     |
| Network connection        | Ethernet connection, Wi-Fi, mobile internet (work possibility without internet connection) |
| Supply voltage            | 230 V                                                                                      |
| Power consumption         | Standby - max. 37W;<br>at max. load does<br>not exceed 64W                                 |

# **BINS**