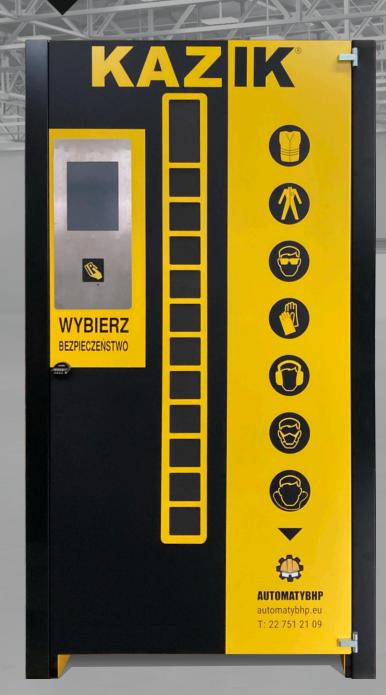

# KAZIK 12

#### SHORT DESCRIPTION

PPE vending machine **KAZIK** is a compilation of a vending machine and management software. This system solves the issues of management and distribution of Personal Protection Equipment (PPE), especially in the workplace. In the Automatic version the locker doors are opened automatically.

#### **BENEFITS**

- Secure and availability of articles
- 24 hours a day, 7 days a week
- Reduced consumption
- CONTROLLED acquiring of single or packaged articles
- Availability of articles near the workplace
- · Ability to set limits
- Employee supervision
- and many others...