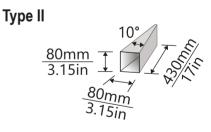

### **PARAMETERS**

| Height                    | 201cm / 79.13in                                                                            |
|---------------------------|--------------------------------------------------------------------------------------------|
| Width                     | 110cm / 43.31in                                                                            |
| Depth                     | 100,2cm / 39.45in                                                                          |
| Number of bins in type I  | 36                                                                                         |
| Bins dimension in type I  | 8 x 17,5cm                                                                                 |
| Number of bins in type II | 396                                                                                        |
| Bins dimension in type II | 8 x 8 cm                                                                                   |
| Device weight             | 415 kg                                                                                     |
| Network connection        | Ethernet connection, Wi-Fi, mobile internet (work possibility without internet connection) |
| Supply voltage            | 230 V                                                                                      |
| Power consumption         | Standby - max. 37W;<br>at max. load does<br>not exceed 64W                                 |

# **BINS**