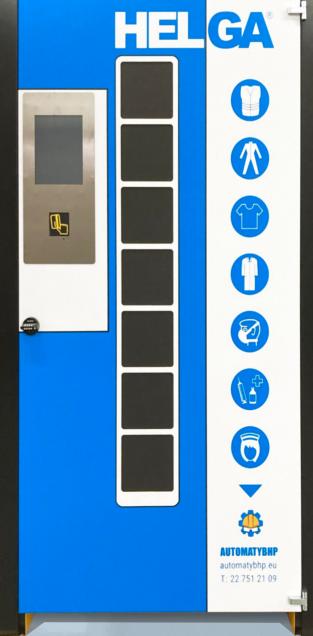

## **HELGA 7**

www.automatybhp.eu

## SHORT DESCRIPTION

The integrated system of clothes distribution and collection It contains management software of the whole cycle of clothes circulation. Our product control and management covers all stages: distribution, collection, transportation from the customer, washing, potential repair, transportation to the customer and the loading of clothes ready to be taken into the distributing machines. Our machines recognize clothes by HF and UHF tags system or by means of barcode scanners.

## BENEFITS

- Secure and availability of articles
- 24 hours a day, 7 days a week
- Reduced consumption
- CONTROLLED acquiring of single or packaged articles
- Availability of articles near the workplace
- Ability to set limits
- Employee supervision
- and many others...