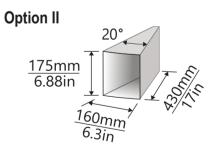

| Height                      | 201cm / 79.13in                                                                                  |
|-----------------------------|--------------------------------------------------------------------------------------------------|
| Width                       | 110cm / 43.31in                                                                                  |
| Depth                       | 100,2cm / 39.45in                                                                                |
| Number of bins in option I  | 252                                                                                              |
| Bins dimension in option I  | 8 x 17,5 cm                                                                                      |
| Number of bins in option II | 126                                                                                              |
| Bins dimension in option II | 16 x 17,5 cm                                                                                     |
| Device weight               | 444 kg                                                                                           |
| Network connection          | Ethernet connection, Wi-Fi,<br>mobile internet (work possibility<br>without internet connection) |
| Supply voltage              | 230 V                                                                                            |
| Power consumption           | Standby - max. 37W;<br>at max. load does<br>not exceed 64W                                       |

## BINS

IT IS POSSIBLE TO COMBINE TWO BINS IN ONE ON THE SAME LEVEL

**CONTACT PSPG Polska Sp. z o.o.** 227e Warszawska St. 05-092 Łomianki - Kiełpin, Poland

+48 22 751 21 09, +48 22 751 21 10 biuro@automatybhp.eu