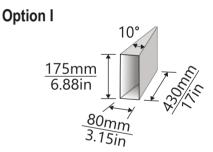

| Height                      | 201cm / 79.13in                                                                                  |
|-----------------------------|--------------------------------------------------------------------------------------------------|
| Width                       | 110cm / 43.31in                                                                                  |
| Depth                       | 100,2cm / 39.45in                                                                                |
| Number of bins in option I  | 252                                                                                              |
| Bins dimension in option I  | 8 x 17,5 cm                                                                                      |
| Number of bins in option II | 126                                                                                              |
| Bins dimension in option II | 16 x 17,5 cm                                                                                     |
| Device weight               | 444 kg                                                                                           |
| Network connection          | Ethernet connection, Wi-Fi,<br>mobile internet (work possibility<br>without internet connection) |
| Supply voltage              | 230 V                                                                                            |
| Power consumption           | Standby - max. 37W;<br>at max. load does<br>not exceed 64W                                       |

## BINS

IT IS POSSIBLE TO COMBINE TWO BINS IN ONE ON THE SAME LEVEL

**CONTACT PSPG Polska Sp. z o.o.** 227e Warszawska St. 05-092 Łomianki - Kiełpin, Poland

+48 22 751 21 09, +48 22 751 21 10 biuro@automatybhp.eu