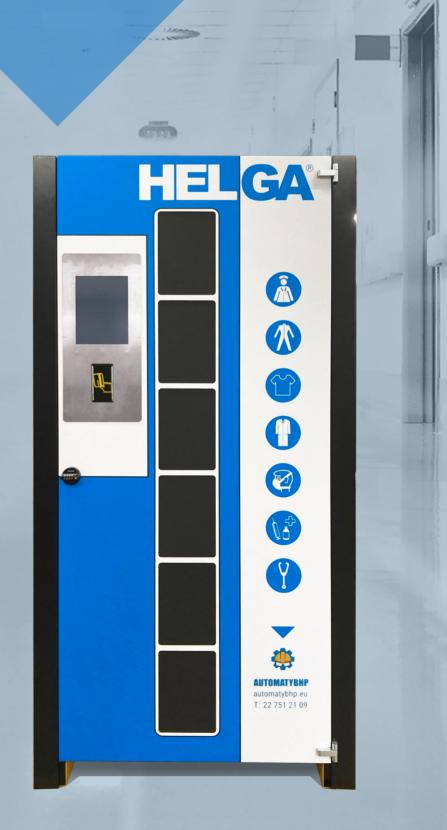

# HELGA 6 COMPACT

#### SHORT DESCRIPTION

The integrated system of clothes distribution and collection It contains management software of the whole cycle of clothes circulation. Our product control and management covers all stages: distribution, collection, transportation from the customer, washing, potential repair, transportation to the customer and the loading of clothes ready to be taken into the distributing machines. Our machines recognize clothes by HF and UHF tags system or by means of barcode scanners.

### **BENEFITS**

- Secure and availability of articles
- 24 hours a day, 7 days a week
- Reduced consumption
- CONTROLLED acquiring of single or packaged articles
- Availability of articles near the workplace
- Ability to set limits
- Employee supervision
- and many others...

#### **PARAMETERS**

| AINAMETERS         | I .                                                                                        |
|--------------------|--------------------------------------------------------------------------------------------|
| Height             | 201cm / 79.13in                                                                            |
| Width              | 99cm / 38.98in                                                                             |
| Depth              | 89,2cm / 35.12in                                                                           |
| Number of bins     | 216                                                                                        |
| Bins dimension     | 8 x 26 cm                                                                                  |
| Device weight      | 340 kg                                                                                     |
| Network connection | Ethernet connection, Wi-Fi, mobile internet (work possibility without internet connection) |
| Supply voltage     | 230 V                                                                                      |
| Power consumption  | Standby - max. 37W;<br>at max. load does<br>not exceed 64W                                 |