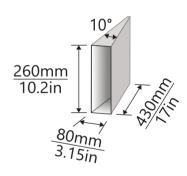

#### **PARAMETERS**

| AINAMETERS         | I .                                                                                        |
|--------------------|--------------------------------------------------------------------------------------------|
| Height             | 201cm / 79.13in                                                                            |
| Width              | 99cm / 38.98in                                                                             |
| Depth              | 89,2cm / 35.12in                                                                           |
| Number of bins     | 216                                                                                        |
| Bins dimension     | 8 x 26 cm                                                                                  |
| Device weight      | 340 kg                                                                                     |
| Network connection | Ethernet connection, Wi-Fi, mobile internet (work possibility without internet connection) |
| Supply voltage     | 230 V                                                                                      |
| Power consumption  | Standby - max. 37W;<br>at max. load does<br>not exceed 64W                                 |

## **BINS**